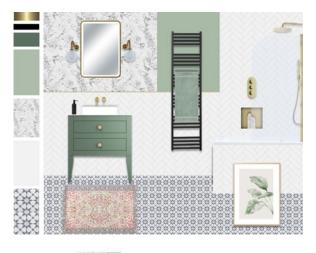

based on the layout agreed upon by your chosen fitter/plumber including suggestions for bathroom fittings, brassware, and floor and wall tiles.

Lastly, we'll specify the finishing touches such as mirrors, lighting and decorative accessories.











- We recommend that you speak with a plumber or bathroom fitter before getting started on your bathroom design, this will help understand any restrictions or limitations there may be
- Due to the technical requirements of bathroom sanitary ware and hardware, your plumber/bathroom fitter will need to ensure all product choices are ordered with the correct dimensions and specifications for your bathroom
- · Your chosen tiler will be able to calculate the quantity of tiles required to ensure any wastage is taken into account

## **Example:**