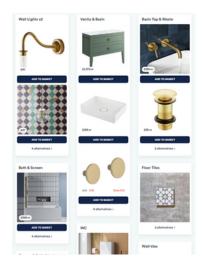

the layout agreed upon by your chosen fitter/plumber including suggestions for bathroom fittings, brassware, and floor and wall tiles.

Lastly, we'll specify the finishing touches such as mirrors, lighting and decorative accessories.











- We recommend that you speak with a plumber or bathroom fitter before getting started on your bathroom design, this will help understand any restrictions or limitations there may be
- Due to the technical requirements of bathroom sanitary ware and hardware, your plumber/bathroom fitter will need to ensure all product choices are ordered with the correct dimensions and specifications for your bathroom
- · Your chosen tiler will be able to calculate the quantity of tiles required to ensure any wastage is taken into account

## **Example:**