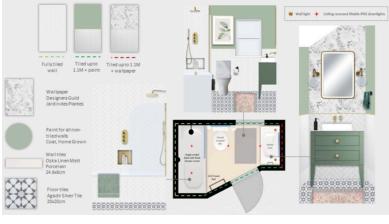

sed on the layout agreed upon by your chosen fitter/plumber including suggestions for bathroom fittings, brassware, and floor and wall tiles.

Lastly, we'll specify the finishing touches such as mirrors, lighting and decorative accessories.











- We recommend that you speak with a plumber or bathroom fitter before getting started on your bathroom design, this will help understand any restrictions or limitations there may be
- Due to the technical requirements of bathroom sanitary ware and hardware, your plumber/bathroom fitter will need to ensure all product choices are ordered with the correct dimensions and specifications for your bathroom
- · Your chosen tiler will be able to calculate the quantity of tiles required to ensure any wastage is taken into account

## **Example:**