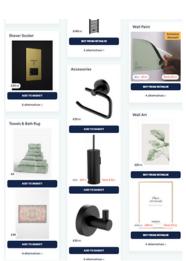

he layout agreed upon by your chosen fitter/plumber including suggestions for bathroom fittings, brassware, and floor and wall tiles.

Lastly, we'll specify the finishing touches such as mirrors, lighting and decorative accessories.











- We recommend that you speak with a plumber or bathroom fitter before getting started on your bathroom design, this will help understand any restrictions or limitations there may be
- Due to the technical requirements of bathroom sanitary ware and hardware, your plumber/bathroom fitter will need to ensure all product choices are ordered with the correct dimensions and specifications for your bathroom
- · Your chosen tiler will be able to calculate the quantity of tiles required to ensure any wastage is taken into account

## **Example:**