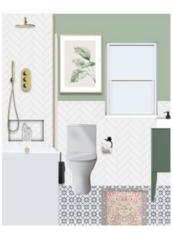

on the layout agreed upon by your chosen fitter/plumber including suggestions for bathroom fittings, brassware, and floor and wall tiles.

Lastly, we'll specify the finishing touches such as mirrors, lighting and decorative accessories.











- We recommend that you speak with a plumber or bathroom fitter before getting started on your bathroom design, this will help understand any restrictions or limitations there may be
- Due to the technical requirements of bathroom sanitary ware and hardware, your plumber/bathroom fitter will need to ensure all product choices are ordered with the correct dimensions and specifications for your bathroom
- · Your chosen tiler will be able to calculate the quantity of tiles required to ensure any wastage is taken into account

## **Example:**