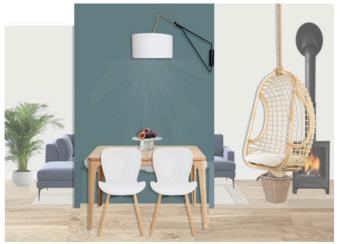

## How we can help you achieve your dream kitchen

We can help you with a general kitchen layout to take to your chosen kitchen supplier.

We'll also outline the design direction of the room including cabinetry styles and colours as well as worktops.

Lastly we'll specify the finishing touches like hardware, lighting, tiles and additional furniture.











You will need to work with your chosen kitchen supplier to do the detailed cabinetry layouts and selection. Each has their own specific software package to do this.

Your chosen kitchen supplier will also guide you on your appliances and budget.

## **Example:**