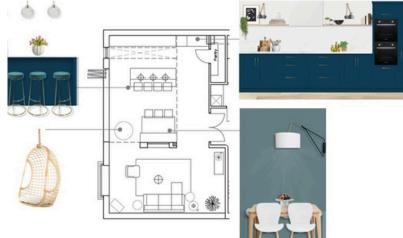

## How we can help you achieve your dream kitchen

We can help you with a general kitchen layout to take to your chosen kitchen supplier.

We'll also outline the design direction of the room including cabinetry styles and colours as well as worktops.

Lastly we'll specify the finishing touches like hardware, lighting, tiles and additional furniture.

You will need to work with your chosen kitchen supplier to do the detailed cabinetry layouts and selection. Each has their own specific software package to do this.

## **Example:**